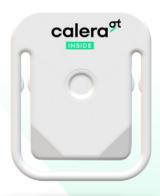

## **Measure, Act, Protect!**

Our CALERA® solution offers an innovative approach to monitor core body temperature continuously, alerting firefighters when to take preventive action to avoid excessive heat strain.

Our cutting-edge technology ensures reliable, non-invasive monitoring of core body temperature, even in extreme environmental conditions. With CALERA®, firefighters stay ahead of heat-related risks, and take timely interventions to prevent heat-related illnesses and injuries.

## Product features

- > Measures core body temperature and heat strain.
- > Reliable data despite extreme hot environments.
- > Comfortable under turnout gear.
- > Water and sweat proof.
- > Rechargeable with 6 days battery power.
- > Team dashboard.