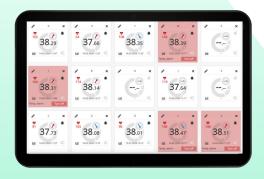

## **Measure, Act, Protect!**

Our CALERA® solution offers an innovative approach to monitor core body temperature continuously, alerting firefighters when to take preventive action to avoid excessive heat strain.

Our cutting-edge technology ensures reliable, non-invasive monitoring of core body temperature, even in extreme environmental conditions. With CALERA®, firefighters stay ahead of heat-related risks, and take timely interventions to prevent heat-related illnesses and injuries.

## Product features

- > Measures core body temperature and heat strain.
- > Reliable data despite extreme hot environments.
- > Comfortable under turnout gear.
- > Water and sweat proof.
- > Rechargeable with 6 days battery power.
- > Team dashboard.